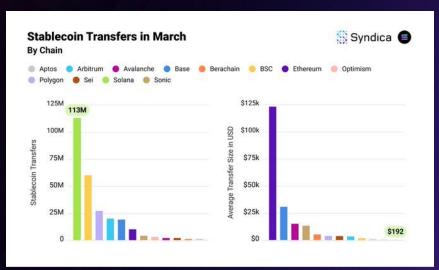

#### Solana = Performance Layer of Crypto

- One global state no L2, no sharding
- Charges less than \$0.001, a block every 400ms
- Built from scratch for speed and scalability