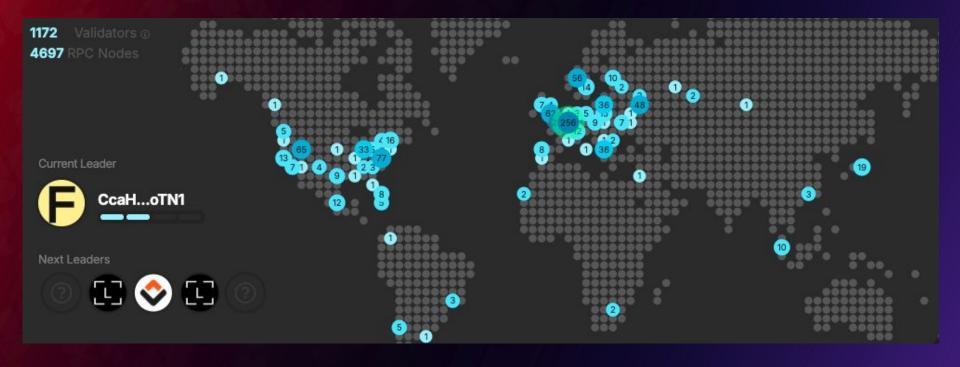

#### Solana = Performance Layer of Crypto

- One global state no L2, no sharding
- Charges less than \$0.001, a block every 400ms
- Built from scratch for speed and scalability