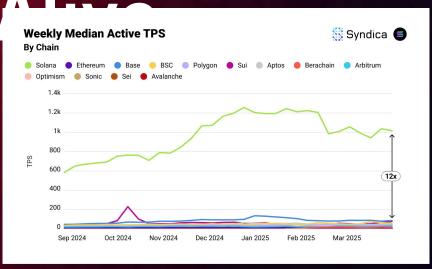

#### Solana = Performance Layer of Crypto

- One global state no L2, no sharding
- Charges less than \$0.001, a block every 400ms
- Built from scratch for speed and scalability