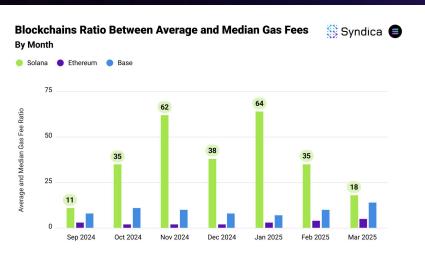

# Why Solana Is Winning?





#### What is



SOLANA



#### Solana = Performance Layer of Crypto

- One global state no L2, no sharding
- Charges less than \$0.001, a block every 400ms
- Built from scratch for speed and scalability





#### **Different Mindset**





# Core Tech: Why does it work?

Turbine block propagation like BitTorrent

**DoubleZero** 

Firedancer 1M+ TPS

Local Fee market

Proof of History - time as data



































Stable By Chair

250N

150

2001

50



Why Solana Is Winning?











#### UX/UI just for work











Poland's Finest Builders, Creators & Leaders











superteam



216K+

IRL MEETUP ATTENDEES

\$50M+

**COMMUNITY GDP** 

140+

JOBS

superteam

## Here To Accelerate Your Web3 Journey!













#### St superteam PL



luma<sup>†</sup>

Startup Village -Warsaw

RSVP





#### Strangerteam PLIRL Meetups

























### St superteam PL