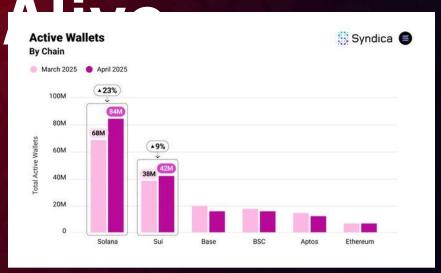

# Core Tech: Why does it work?

Turbine block propagation like BitTorrent

**DoubleZero** 

Firedancer 1M+ TPS

Local Fee market

Proof of History - time as data

Stable By Chair

250N

150

2001

50

Why Solana Is Winning?