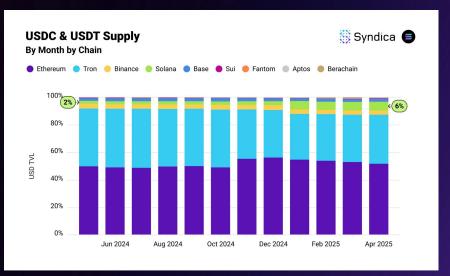

# Why Solana Is Winning?





#### What is



SOLANA



#### Solana = Performance Layer of Crypto

- One global state no L2, no sharding
- Charges less than \$0.001, a block every 400ms
- Built from scratch for speed and scalability





#### **Different Mindset**





# Core Tech: Why does it work?

Turbine block propagation like BitTorrent

**DoubleZero** 

Firedancer 1M+ TPS

Local Fee market

Proof of History - time as data



































Stable By Chair

250N

150

2001

50



Why Solana Is Winning?











#### UX/UI just for work











Poland's Finest Builders, Creators & Leaders











superteam



216K+

IRL MEETUP ATTENDEES

\$50M+

**COMMUNITY GDP** 

140+

JOBS

superteam

## Here To Accelerate Your Web3 Journey!













#### St superteam PL



luma<sup>†</sup>

Startup Village -Warsaw

RSVP





#### Strangerteam PLIRL Meetups

























### St superteam PL