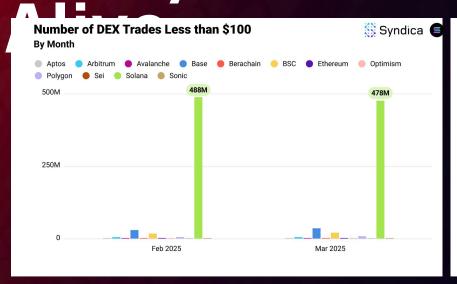

# Why Solana Is Winning?





#### What is



SOLANA



#### Solana = Performance Layer of Crypto

- One global state no L2, no sharding
- Charges less than \$0.001, a block every 400ms
- Built from scratch for speed and scalability





#### **Different Mindset**





# Core Tech: Why does it work?

Turbine block propagation like BitTorrent

**DoubleZero** 

Firedancer 1M+ TPS

Local Fee market

Proof of History - time as data



































Stable By Chair

250N

150

2001

50



Why Solana Is Winning?











#### UX/UI just for work











Poland's Finest Builders, Creators & Leaders











superteam



216K+

IRL MEETUP ATTENDEES

\$50M+

**COMMUNITY GDP** 

140+

JOBS

superteam

## Here To Accelerate Your Web3 Journey!













#### St superteam PL



luma<sup>†</sup>

Startup Village -Warsaw

RSVP





#### Strangerteam PLIRL Meetups

























### St superteam PL