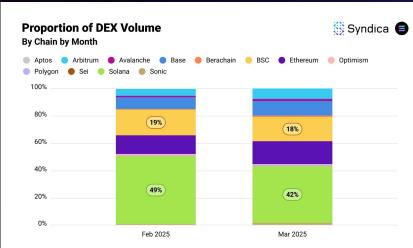

# Why Solana Is Winning?





#### What is



SOLANA



#### Solana = Performance Layer of Crypto

- One global state no L2, no sharding
- Charges less than \$0.001, a block every 400ms
- Built from scratch for speed and scalability





#### **Different Mindset**





# Core Tech: Why does it work?

Turbine block propagation like BitTorrent

**DoubleZero** 

Firedancer 1M+ TPS

Local Fee market

Proof of History - time as data



































Stable By Chair

250N

150

2001

50



Why Solana Is Winning?











#### UX/UI just for work











Poland's Finest Builders, Creators & Leaders











superteam



216K+

IRL MEETUP ATTENDEES

\$50M+

**COMMUNITY GDP** 

140+

JOBS

superteam

## Here To Accelerate Your Web3 Journey!













#### St superteam PL



luma<sup>†</sup>

Startup Village -Warsaw

RSVP





#### Strangerteam PLIRL Meetups

























### St superteam PL