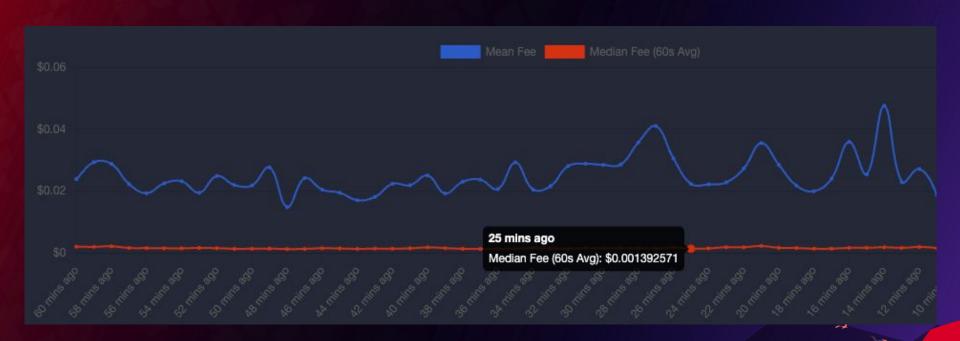

#### Solana = Performance Layer of Crypto

- One global state no L2, no sharding
- Charges less than \$0.001, a block every 400ms
- Built from scratch for speed and scalability