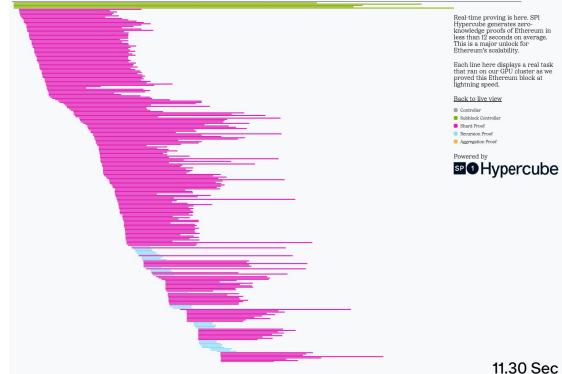

17<br>avg \$0.0019 | 2m 3s<br>avg 2m 22s  |                  | $(\rightarrow)$   |
| <b>22 542 600</b><br>39 minutes ago | 4 252 450  | \$0.0109<br>avg \$0.0135 | \$0.0026<br>avg \$0.0032 | 45.4s avg 54.7s      |                  | $( \rightarrow )$ |
| <b>22 542 500</b><br>59 minutes ago | 35 655 499 | \$0.0606<br>avg \$0.0756 | \$0.0017<br>avg \$0.0021 | 2m 59s<br>avg 5m 26s |                  | $( \mathbf{a} )$  |
| <b>22 542 400</b><br>1 hour ago     | 11 491 748 | \$0.0255<br>avg \$0.0290 | \$0.0022<br>avg \$0.0025 | 1m 46s avg 2m A      |                  | $( \rightarrow )$ |

#### zkVM - real time proving (Succinct)

#### Proving Latency on Ethereum Blocks

April 19th 2025 - May 3rd 2025 (200 NVIDIA RTX 4090 GPUs)



£

### zkVM - real time proving (Succinct)

#### Block 22542479



£

## zkVM - real time proving (Risc Zero)



#### Fusaka

TECH

#### Ethereum's Next Upgrade 'Fusaka' Could Cut Layer-2 and Validator Costs

Developers have thus far agreed to include one technical change, "PeerDAS," designed to improve data availability.

#### BY MARGAUX NIJKERK | EDITED BY SAM KESSLER

Updated May 12, 2025, 4:52 p.m. Published May 12, 2025, 3:37 p.m.



The forthcoming Ethereum upgrade, Fusaka, is partly named after Osaka, a city in Japan ... Read More -

#### Scale blobs



## Ethereum - native rollups

- simplicity
- security
- EVM equivalence
- zk gas cost
- synchronous composability

https://ethresear.ch/t/native-rollups-superpowers-from-I1-execution/21517

## **Trillion Dollar Security**

Billions of individuals are each comfortable storing more than \$1000 oncha