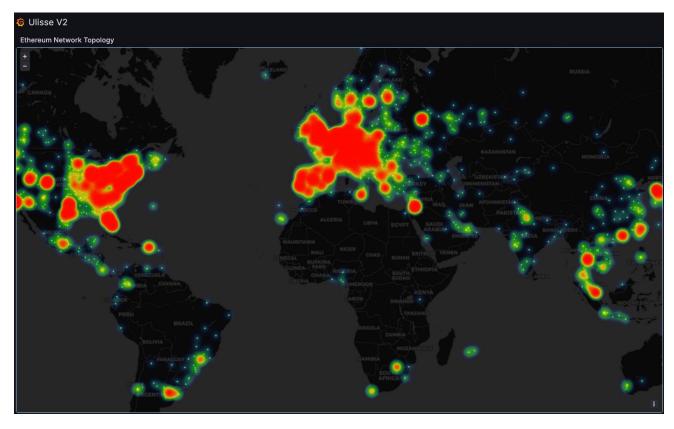

# Future of Ethereum

Tomasz K. Stańczak Ethereum Foundation

#### Ethereum has died 137 times so far.



### Ethereum - Plurality of Vision

**Global Settlement Layer** 

World Computer

Autonomous World

**Global Economy** 

Digital Future on a Global Scale



#### Ethereum - Global Network



#### Ethereum Adoption (ethereumadoption.com)

#### 2025

| May 12 | Robinhood - Wonder L2 ₩                                      |
|--------|--------------------------------------------------------------|
| May 07 | Stripe - Stablecoin Financial Accounts                       |
| Apr 30 | Visa - Stablecoin Cards                                      |
| Apr 28 | BlackRock/BNY Mellon - Treasury Trust Fund DLT Shares 🔶      |
| Apr 28 | Moss Genomics - ETH Treasury                                 |
| Apr 23 | Ubisoft - Might & Magic Card Exchange 💥                      |
| Apr 03 | BNY Mellon - Digital Asset Data Insights 🔶                   |
| Apr 03 | Calastone - Tokenised Distribution 🔶                         |
| Apr 02 | Fidelity - ETH IRA Plan                                      |