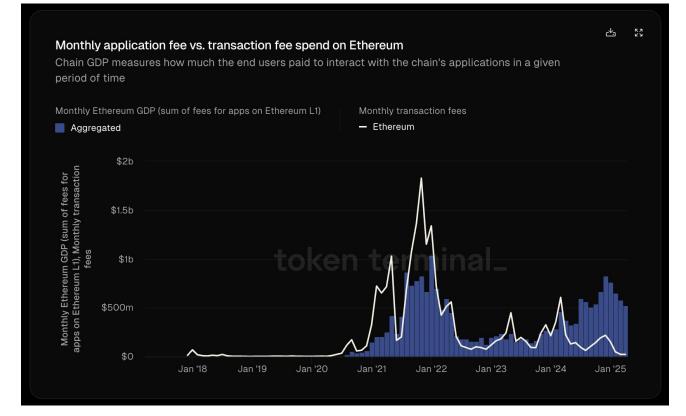

cured by Ethereum as an L2 and engineered for scalability with the Superchain ecosystem.



#### Human Identity - World



### Directions

we've set major directions for the next 12 months:

- Scaling Ethereum mainnet
- Scaling blobs
- Improving UX, including L2 interop + application layer

### Scale L1 - Gas Limit Increase



ø ...

🙍 New EIP: 9698

#### By:

- Dankrad Feist

#### Ø github.com/ethereum/EIPs/...

EIP 9698 proposes an exponential increase in the Ethereum gas limit, allowing it to grow 100x over four years through client-side defaults. This aims to create a predictable and sustainable gas limit trajectory, enhancing coordination and transparency in the gas limit adjustment process, while maintaining backward compatibility with existing mechanisms.



# **Ethereum Economy**



### Scale L1 - throughput





| Multi-machine                       |            |                          | Single machine           |                      |                  |                   |
|-------------------------------------|------------|--------------------------|--------------------------|----------------------|------------------|-------------------|
| block (j)                           | gas used 访 | cost per proof (i)       | cost per Mgas (i)        | proving time (i)     | proof status (j) |                   |
| <b>22 542 700</b><br>19 minutes ago | 17 755 055 | \$0.0299<br>avg \$0.0343 | \$0.0017<br>avg \$0.0019 | 2m 3s<br>avg 2m 22s  |                  | $(\rightarrow)$   |
| <b>22 542 600</b><br>39 minutes ago | 4 252 450  | \$0.0109<br>avg \$0.0135 | \$0.0026<br