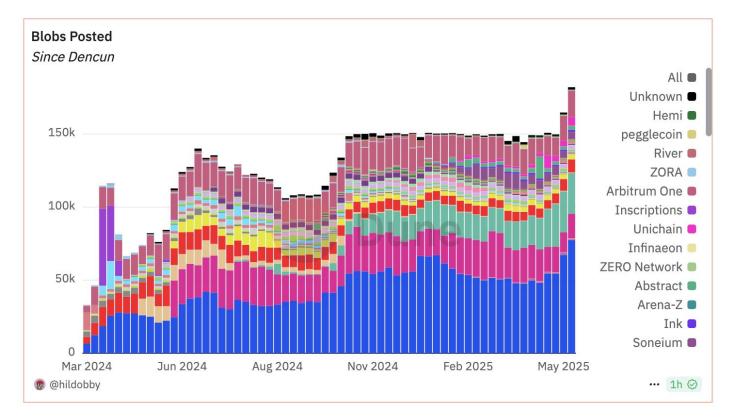

\$0.0022<br>avg \$0.0025 | 1m 46s avg 2m A      |                  | $( \rightarrow )$ |

#### zkVM - real time proving (Succinct)

#### Proving Latency on Ethereum Blocks

April 19th 2025 - May 3rd 2025 (200 NVIDIA RTX 4090 GPUs)



£

### zkVM - real time proving (Succinct)

#### Block 22542479



£

## zkVM - real time proving (Risc Zero)



#### Fusaka

TECH

#### Ethereum's Next Upgrade 'Fusaka' Could Cut Layer-2 and Validator Costs

Developers have thus far agreed to include one technical change, "PeerDAS," designed to improve data availability.

#### BY MARGAUX NIJKERK | EDITED BY SAM KESSLER

Updated May 12, 2025, 4:52 p.m. Published May 12, 2025, 3:37 p.m.



The forthcoming Ethereum upgrade, Fusaka, is partly named after Osaka, a city in Japan ... Read More -

#### Scale blobs



## Ethereum - native rollups

- simplicity
- security
- EVM equivalence
- zk gas cost
- synchronous composability

https://ethresear.ch/t/native-rollups-superpowers-from-I1-execution/21517

## **Trillion Dollar Security**

Billions of individuals are each comfortable storing more than \$1000 onchain, collectively amounting to trillions of dollars secured on Ethereum.

Companies, institutions or governments are comfortable storing more than 1 trillion dollars of value inside a single contract or application.

### **Decentralization Research and Advocacy**



## Thank You

Tomasz K. Stańczak

Mail: tomasz.stanczak@ethereum.org

LinkedIn: /in/tomaszkajetanstanczak

Telegram: @tkstanczak

Twitter: @tkstanczak

Signal: @tkstanczak.42