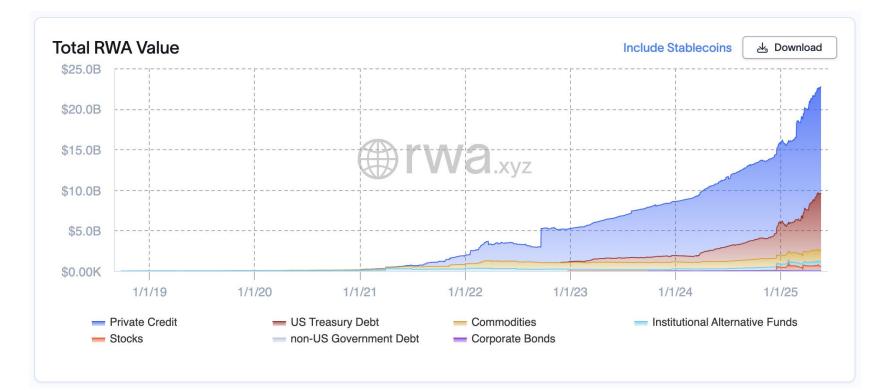

#### **Real World Assets**

#### Real World Assets on Ethereum

| RWA League Table Include Stablecoins |            |         |             |                |              |  |  |
|--------------------------------------|------------|---------|-------------|----------------|--------------|--|--|
| Networks                             |            | Issuers | Protocols   | Ass            | et Classes   |  |  |
| #                                    | Network    | RWA ⑦   | Total Value | 30D%           | Market Share |  |  |
| 1                                    | Ethereum   | 312     | \$7,099.6M  | ▲13.92%        | 59.19% 🔺     |  |  |
| 2                                    | ZKsync Era | 36      | \$2,190.4M  | ▼0.59%         | 18.26% 🔻     |  |  |
| 3                                    | Stellar    | 9       | \$461.0M    | ▼2.64%         | 3.84 % 🔻     |  |  |
| 4                                    | Aptos      | 11      | \$344.8M    | <b>▲4.15%</b>  | 2.87 % 🔻     |  |  |
| 5                                    | Polygon    | 487     | \$341.0M    | ▲ 20.62%       | 2.84 % 🔺     |  |  |
| 6                                    | Solana     | 16      | \$338.1M    | ▲7.09%         | 2.82% 🔻      |  |  |
| 7                                    | A Algorand | 1       | \$294.3M    | ▼16.41%        | 2.45% 🔻      |  |  |
| 8                                    | n Arbitrum | 106     | \$255.5M    | ▲ 22.36%       | 2.13% 🔺      |  |  |
| 9                                    | Avalanche  | 27      | \$175.1M    | <b>▲</b> 4.85% | 1.46% 🔻      |  |  |
| 10                                   | XRP Ledger | 4       | \$116.8M    | ▼0.00%         | 0.97 % 🔻     |  |  |