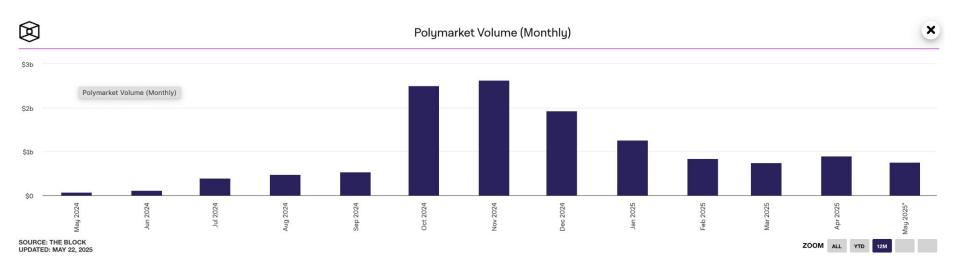

### prediction markets - Polymarket

| Polymarket                           | Q Search markets           | 3                                   |                  | / <b>0</b> H                       | ow it works             | Log In                       | Sign Up 🗮         |
|--------------------------------------|----------------------------|-------------------------------------|------------------|------------------------------------|-------------------------|------------------------------|-------------------|
| AT Trending New                      | Politics Sports            | Crypto Tech Cult                    | ure World Econo  | omy Trump Elections                | Mentions More           | ~                            |                   |
| Q Search                             | \$ □                       | All Breaking News                   | Geopolitics Trum | Presidency NBA Playor              | ffs Big Beautiful Bill  | AI Poland Israel             | Biden NOL >       |
| NBA Champion                         |                            | Poland Preside                      | ntial Election   | US recession in                    | 2025? 39%<br>chance     | MIN Timberwolves             | vs.               |
| Oklahoma City Thunder                | 75% Yes No                 | Rafał Trzaskowski                   | 54% Yes No       |                                    |                         |                              |                   |
| Indiana Pacers                       | 12% Yes No                 | Karol Nawrocki                      | 47% Yes No       | Buy Yes ≈                          | Buy No ≽                | Buy T-Wolves ≈               | Buy Thunder ≈     |
| \$2b Vol.                            | 田 日                        | \$72m Vol.                          | 田 口              | \$6m Vol.                          | 1 11                    | \$2m Vol. t과 Daily           |                   |
| Fed decision in J                    | lune?                      | Israel strike on nuclear facility   |                  | Israel military a against Iran bef |                         | Reconciliation               | bill passed by?   |
| 50+ bps decrease                     | 1% Yes No                  |                                     |                  |                                    |                         | May 26                       | 1% Yes No         |
| 25 bps decrease                      | 7% Yes No                  | Buy Yes ≈                           | Buy No ≽         | Buy Yes ≈                          | Buy No ≽                | June 30                      | 31% Yes No        |
| \$15m Vol. 🗗 Monthly                 | 田口                         | \$533k Vol. 17 Monthly              | 毌 口              | \$1m Vol. 🗗 Monthly                | 田田                      | \$171k Vol.                  | 田口                |
| Russia x Ukraine<br>ceasefire before |                            | Israel x Hamas before July?         | ceasefire 32%    | Next President                     | of Suriname             | Who will win D<br>NYC Mayor? | em nomination for |
|                                      |                            |                                     |                  | Chan Santokhi                      | 46% Yes No              | Andrew Cuomo                 | 93% Yes No        |
| Buy Yes ≈                            | Buv No ≫                   | Buy Yes ≈                           | Buy No ≽         | Jennifer Geerlings-Simon           | ns 44% Yes No           | Zohran Mamdani               | 6% Yes No         |
| \$13m Vol. t3                        | 田<br>安<br>に<br>、<br>金<br>に | \$2m Vol. 17                        | 世 口<br>(1)       | \$701k Vol.                        | <b>5</b> ℃ Voo No<br>普口 | \$12m Vol.                   | -19/ Van Na<br>普口 |
| Elon Musk # of t                     | weets May 16-23?           | Will Trump rem<br>Harvard's Intl St |                  | Next president                     | of South Korea?         | US-Iran nuclea in 2025?      | r deal 54% chance |

#### prediction markets - Polymarket volumes