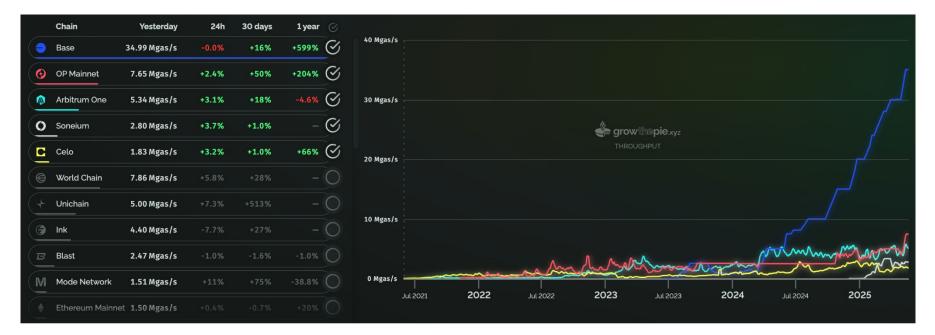

### Scale L1 - throughput

| Multi-machine                       |            |                          | Single machine           |                      |                  |                   |
|-------------------------------------|------------|--------------------------|--------------------------|----------------------|------------------|-------------------|
| block (j)                           | gas used 访 | cost per proof (i)       | cost per Mgas (i)        | proving time (i)     | proof status (j) |                   |
| <b>22 542 700</b><br>19 minutes ago | 17 755 055 | \$0.0299<br>avg \$0.0343 | \$0.0017<br>avg \$0.0019 | 2m 3s<br>avg 2m 22s  |                  | $(\rightarrow)$   |
| <b>22 542 600</b><br>39 minutes ago | 4 252 450  | \$0.0109<br>avg \$0.0135 | \$0.0026<br>avg \$0.0032 | 45.4s avg 54.7s      |                  | $( \rightarrow )$ |
| <b>22 542 500</b><br>59 minutes ago | 35 655 499 | \$0.0606<br>avg \$0.0756 | \$0.0017<br>avg \$0.0021 | 2m 59s<br>avg 5m 26s |                  | $( \mathbf{a} )$  |
| <b>22 542 400</b><br>1 hour ago     | 11 491 748 | \$0.0255<br>avg \$0.0290 | \$0.0022<br>avg \$0.0025 | 1m 46s avg 2m A      |                  | $( \rightarrow )$ |