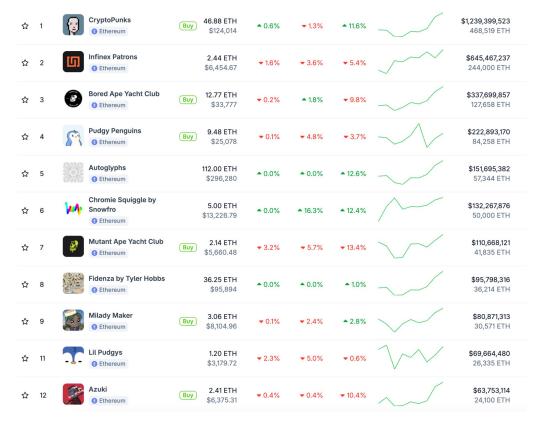

|                              | ⑦ \$2.219b         | -0.81%       | +0.92%       | +21.59%      |

#### NFT market



### NFT art



Beeple's collage, Everydays: The First 5000 Days, sold at Christie's. Image: Beeple

#### **NFT** collections



#### Entertainment

ග · News · Technology

## Sony Debuts Soneium Mainnet, Advancing Ethereum Layer-2 for Entertainment

Sony says it plans to explore ways for protecting creator rights and mechanisms for equitable value distribution between creators and fans.



Jan 14, 2025
2 min read

Future of Identity - World

# World Chain is permissionless, open source and designed for community governance.

It is secured by Ethereum as an L2 and engineered for scalability with the Superchain ecosystem.



#### Human Identity - World



### Directions

we've set major directions for the next 12 months:

- Scaling Ethereum mainnet
- Scaling blobs
- Improving UX, including