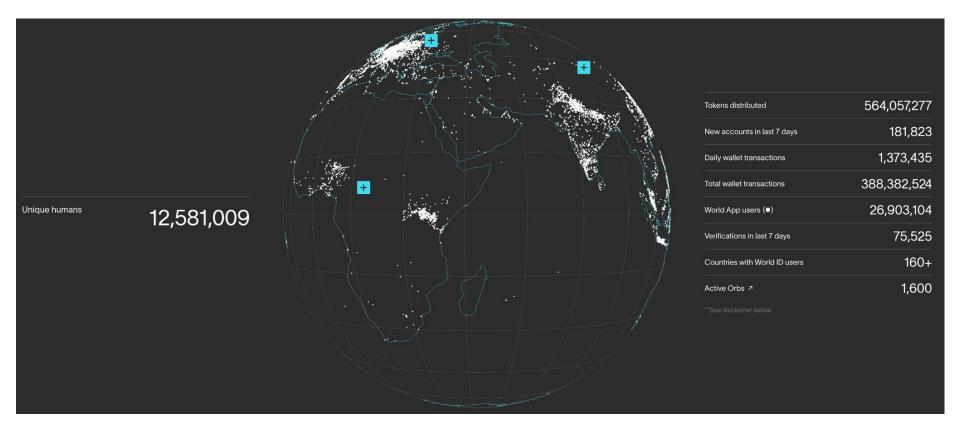

Jan 14, 2025
2 min read

Future of Identity - World

# World Chain is permissionless, open source and designed for community governance.

It is secured by Ethereum as an L2 and engineered for scalability with the Superchain ecosystem.

#### Human Identity - World