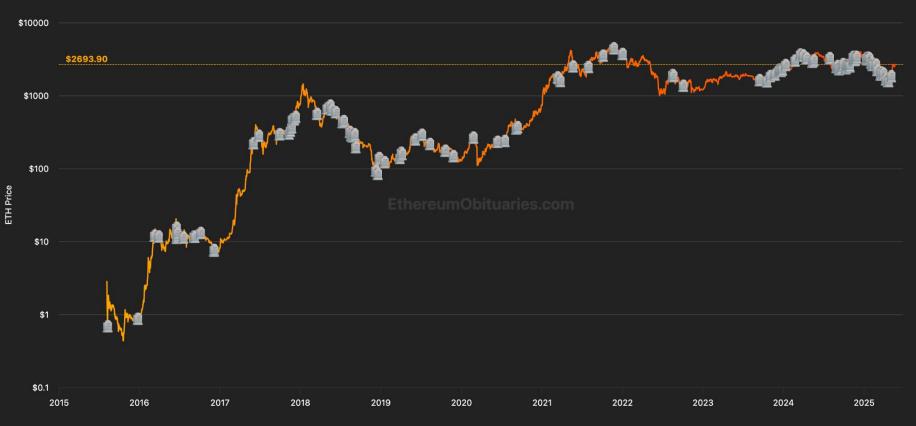

# Future of Ethereum

Tomasz K. Stańczak Ethereum Foundation

#### Ethereum has died 137 times so far.



### Ethereum - Plurality of Vision

**Global Settlement Layer** 

World Computer

Autonomous World

**Global Economy** 

Digital Future on a Global Scale



#### Ethereum - Global Network



#### Ethereum Adoption (ethereumadoption.com)

#### 2025

| May 12 | Robinhood - Wonder L2 ₩                                      |
|--------|--------------------------------------------------------------|
| May 07 | Stripe - Stablecoin Financial Accounts                       |
| Apr 30 | Visa - Stablecoin Cards                                      |
| Apr 28 | BlackRock/BNY Mellon - Treasury Trust Fund DLT Shares 🔶      |
| Apr 28 | Moss Genomics - ETH Treasury                                 |
| Apr 23 | Ubisoft - Might & Magic Card Exchange 💥                      |
| Apr 03 | BNY Mellon - Digital