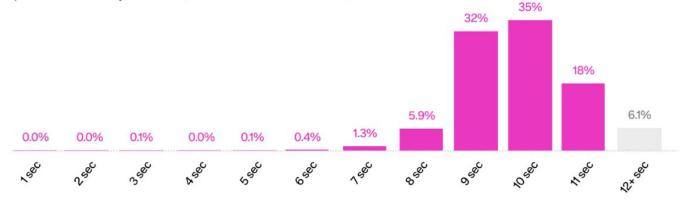

#### Proving Latency on Ethereum Blocks

April 19th 2025 - May 3rd 2025 (200 NVIDIA RTX 4090 GPUs)

£