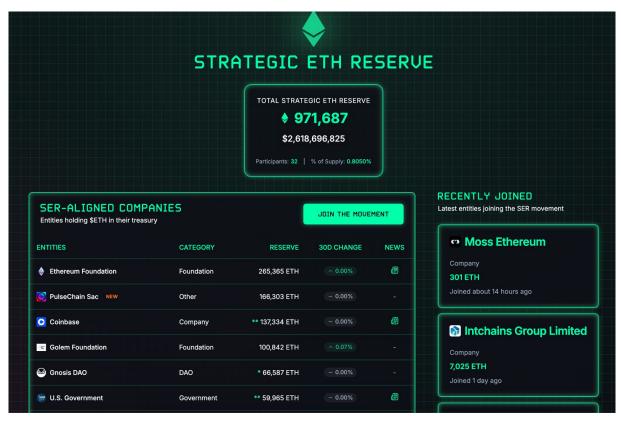

ust Fund DLT Shares 🔶      |
| Apr 28 | Moss Genomics - ETH Treasury                                 |
| Apr 23 | Ubisoft - Might & Magic Card Exchange 💥                      |
| Apr 03 | BNY Mellon - Digital Asset Data Insights 🔶                   |
| Apr 03 | Calastone - Tokenised Distribution 🔶                         |
| Apr 02 | Fidelity - ETH IRA Plan                                      |
| Mar 24 | Custodia Bank/Vantage Bank - Avit Stablecoin 🔶               |
| Mar 21 | Fidelity - FYHXX Fund 🔶                                      |
| Mar 12 | LINE – LINE MINI App 🔿                                       |
| Mar 11 | Deutsche Boerse - Ethereum Trading Services For Institutions |
| Mar 10 | BBVA - Ethereum Trading Services                             |

#### strategicethreserve.xyz



### Rollup Ecosystem (I2beat.com)

| Θ | Base         | Optimistic Rollup   | STAGE 1 Š | \$15.54B - 5.51%         |
|---|--------------|---------------------|-----------|--------------------------|
|   | Arbitrum One | Optimistic Rollup 🧖 | STAGE 1   | \$14.58B ~7.69%          |
| 0 | OP Mainnet   | Optimistic Rollup   | STAGE 1 Š | \$3.67B ~ 10.0%          |
| * | Unichain     | Optimistic Rollup   | STAGE 1 3 | \$1.03B - 10.1%          |
| 9 | Starknet     | ZK Rollup 🥝         | STAGE 1   | <b>\$673.46M</b> ▲ 7.06% |

Stablecoin market

# Stablecoin Sector May Reach \$2 Trillion: Standard Chartered

By <u>Muyao Shen</u>

April 15, 2025 at 5:10 PM GMT Updated on April 15, 2025 at 8:40 PM GMT

### Stablecoin market





SAN FRANCISCO AND DUBLIN – Stripe, a financial infrastructure plat