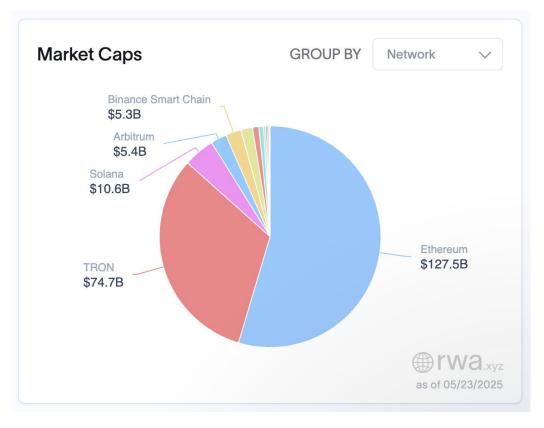

#### **Real World Assets**

#### Real World Assets on Ethereum

| RWA League Table Include Stablecoins |            |         |             |                |              |  |  |
|--------------------------------------|------------|---------|-------------|----------------|--------------|--|--|
| Networks                             |            | Issuers | Protocols   | Ass            | et Classes   |  |  |
| #                                    | Network    | RWA ⑦   | Total Value | 30D%           | Market Share |  |  |
| 1                                    | Ethereum   | 312     | \$7,099.6M  | ▲13.92%        | 59.19% 🔺     |  |  |
| 2                                    | ZKsync Era | 36      | \$2,190.4M  | ▼0.59%         | 18.26% 🔻     |  |  |
| 3                                    | Stellar    | 9       | \$461.0M    | ▼2.64%         | 3.84 % 🔻     |  |  |
| 4                                    | Aptos      | 11      | \$344.8M    | <b>▲4.15%</b>  | 2.87 % 🔻     |  |  |
| 5                                    | Polygon    | 487     | \$341.0M    | ▲ 20.62%       | 2.84 % 🔺     |  |  |
| 6                                    | Solana     | 16      | \$338.1M    | ▲7.09%         | 2.82% 🔻      |  |  |
| 7                                    | A Algorand | 1       | \$294.3M    | ▼16.41%        | 2.45% 🔻      |  |  |
| 8                                    | n Arbitrum | 106     | \$255.5M    | ▲ 22.36%       | 2.13% 🔺      |  |  |
| 9                                    | Avalanche  | 27      | \$175.1M    | <b>▲</b> 4.85% | 1.46% 🔻      |  |  |
| 10                                   | XRP Ledger | 4       | \$116.8M    | ▼0.00%         | 0.97 % 🔻     |  |  |